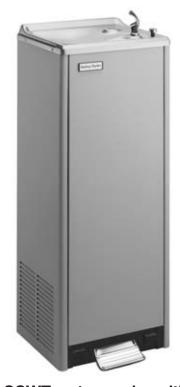

## Foot Pedal Kit

SCWT water cooler with installed foot pedal kit

| JOB NAME:                 |
|---------------------------|
|                           |
| ENGINEER/CONTRACTOR NAME: |
| APPROVAL:                 |
| DATE:                     |